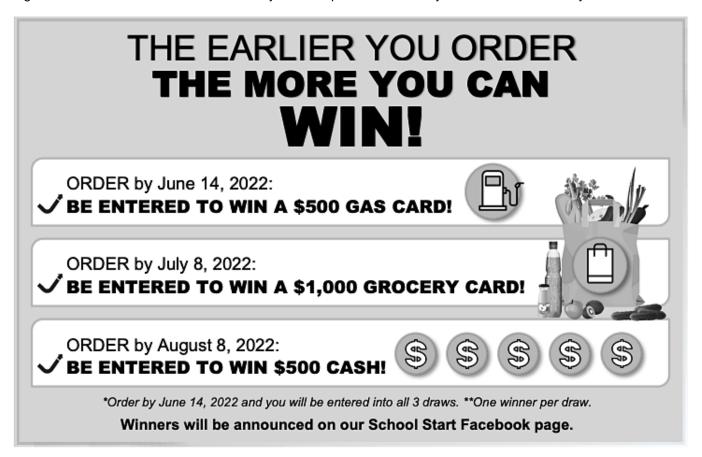

### Dear Parents/Guardians:

Your teachers at Norquay School are excited to offer the opportunity to purchase quality standardized school supplies through School Start for the 2022/2023 school year. This process will save you both time and money.

## 3 WAYS TO ORDER:

**ONLINE:** You can place your order online at www.schoolstart.ca.

Our site is best compatible with Firefox or Chrome.

**PHONE:** You can call our customer service centre at 1-800-580-1868 to place your order over the phone.

## **SCHOOL DELIVERY:**

The supplies will be packaged and delivered directly to the school in August before your child arrives, labeled with their name on the School Start Package.

\*Any orders placed after July 31st, will be delivered to your home.