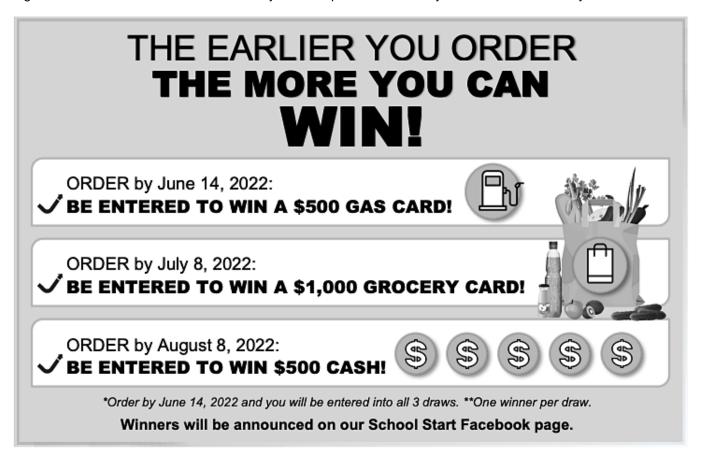

#### Dear Parents/Guardians:

Your teachers at Norquay School are excited to offer the opportunity to purchase quality standardized school supplies through School Start for the 2022/2023 school year. This process will save you both time and money.