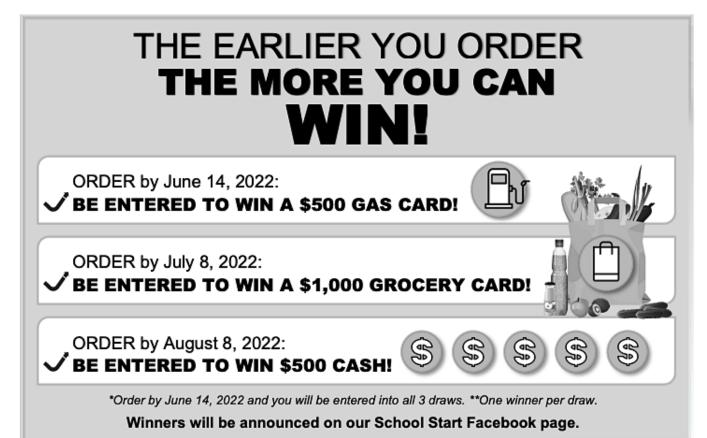

Dear Parents/Guardians:

Your teachers at Norquay School are excited to offer the opportunity to purchase quality standardized school supplies through School Start for the 2022/2023 school year. This process will save you both time and money.